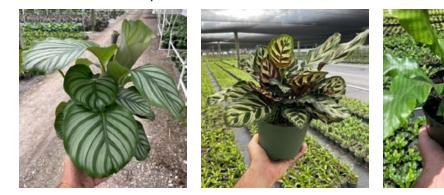

# Andersén Farms

#### **Foliage Made Easy**

Andersen Farm grows wholesale tropical foliage plants in Homestead, Florida. With a variety of sizes and plants packed in a freight-friendly pallet box, it couldn't be easier to stock your benches with quality foliage!

## Varieties May Include:

**6" Varieties (5):** Alocasia Calathea Cordyline Fern Lyrata Bambino Peperomia Sansevieria

10" Varieties (4): Croton

Lyrata Bush Mass Cane (heavy 1ppp) Monstera Sansevieria Stromanthe Triostar Variegated Ginger Yucca Cane