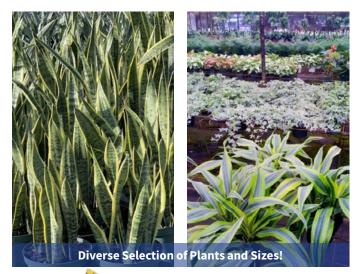

Order minimum is 1 pallet.

Inquire for a current availability and price list.

**Retail Ready Foliage** Variety of Sizes and Plants

**Perfect Pack and Ship** 60 total pots in a safe-to-ship box

**90 Acres of Sunshine-Grown Foliage** Specializing in 6", 8", & 10"

## Varieties May Include:

**6" Varieties (5):** Alocasia Calathea Cordyline Fern Lyrata Bambino Peperomia Sansevieria

10" Varieties (4): Croton

Lyrata Bush Mass Cane (heavy 1ppp) Monstera Sansevieria Stromanthe Triostar Variegated Ginger Yucca Cane