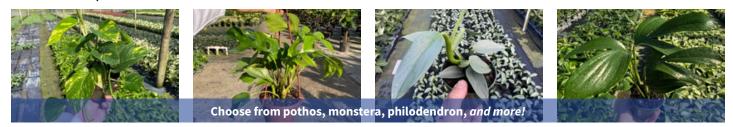

#### Ship year-round foliage with FedEx pallet box shipping!

Choose from a wide range of foliage items, such as: Alocasia, Monstera deliciosa, Philodendron Silver Sword, Strelitzia, Rhaphidophora, and more!