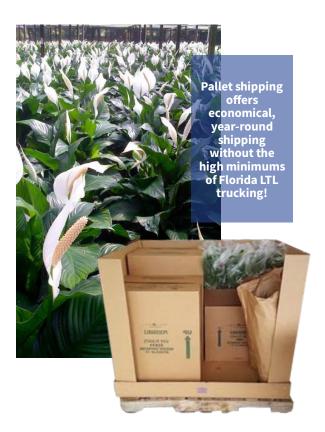

Ship year-round foliage with FedEx pallet box shipping!

Choose from a wide range of foliage items!

Why palletized shipping?

Year-round shipping!

Lower minimums than Florida LTL trucking requires!

Safely packed, economically shipped!

- Why palletized shipping?
  - Year-round shipping!
- Lower minimums than Florida LTL trucking requires!
- Safely packed, economically shipped!
- Order minimum is 1 pallet.
- Inquire for a current availability and price list.