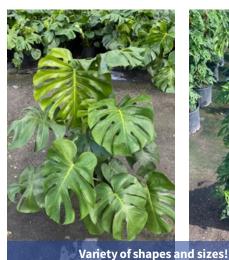

## Varieties May Include:

**6" Varieties (5):** Alocasia Calathea Cordyline Fern Lyrata Bambino Peperomia Sansevieria

10" Varieties (4): Croton

Lyrata Bush Mass Cane (heavy 1ppp) Monstera Sansevieria Stromanthe Triostar Variegated Ginger Yucca Cane