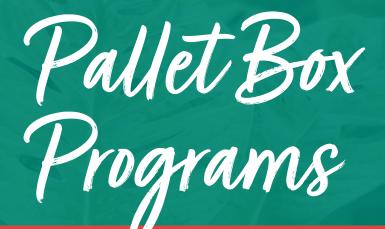

#### **Foliage Made Easy**

Andersen Farm grows wholesale tropical foliage plants in Homestead, Florida. With a variety of sizes and plants packed in a freight-friendly pallet box, it couldn't be easier to stock your benches with quality foliage!

Order minimum is 1 pallet.

Inquire for a current availability and price list.

**Retail Ready Foliage** Variety of Sizes and Plants

**Perfect Pack and Ship** 60 total pots in a safe-to-ship box

**90 Acres of Sunshine-Grown Foliage** Specializing in 6", 8", & 10"

## Foliage Pallet Box Andersen Farms Example Pallet Box Pack

**6" Pack of 20** | Each Bin Includes 5 Varieties

8" Hanging Baskets Pack of 20 | Each Bin Includes 4 Varieties

**10" Pack of 20** | Each Bin Includes 4 Varieties

## Varieties May Include:

**6" Varieties (5):** Alocasia Calathea Cordyline Fern Lyrata Bambino Peperomia Sansevieria

10" Varieties (4): Croton

Lyrata Bush Mass Cane (heavy 1ppp) Monstera Sansevieria Stromanthe Triostar Variegated Ginger Yucca Cane