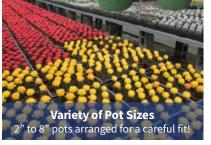

Order minimum is 1 pallet.

Inquire for a current availability and price list.

**Retail Ready Foliage** Variety of Sizes and Plants

**Perfect Pack and Ship** 60 total pots in a safe-to-ship box

**90 Acres of Sunshine-Grown Foliage** Specializing in 6", 8", & 10"

Packing: 2" - 50 or 90/box 3" - 50/box 4" - 30/box <u>6" - 12/box</u>

Approximately 12 boxes per pallet.

High Quality and High Value Ready for instant retail sales!