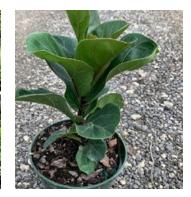

## Foliage Pallet Box from Hanging Tree Nursery

#### "If it Fits, it Ships!"

Operating since 1981, Hanging Tree Nursery is a wholesale supplier specializing in florist-grade indoor tropical foliage. Working with some of Florida's best growers allows Hanging Tree Nursery the ability to offer a wellrounded selection of the finest foliage plants!

#### Order by variety, or let Hanging Tree Nursery fill your box with an assortment!

Grower's choice assortment, may include varieties such as: Dracaena, Neanthe Bella Palms, Pothos, Spathiphyllum, Croton, Sansevieria, Ivy, and more!