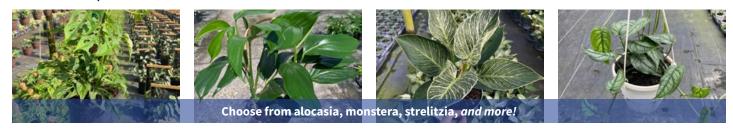

#### Ship year-round foliage with FedEx pallet box shipping!

Choose from a wide range of foliage items, such as: Alocasia, Monstera deliciosa, Philodendron Silver Sword, Strelitzia, Rhaphidophora, and more!