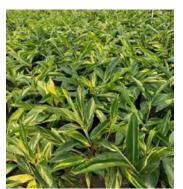

## Foliage Pallet Box Andersen Farms Example Pallet Box Pack

**6" Pack of 20** | Each Bin Includes 5 Varieties

8" Hanging Baskets Pack of 20 | Each Bin Includes 4 Varieties

**10" Pack of 20** | Each Bin Includes 4 Varieties

## Varieties May Include:

**6" Varieties (5):** Alocasia Calathea Cordyline Fern Lyrata Bambino Peperomia Sansevieria

10" Varieties (4): Croton

Lyrata Bush Mass Cane (heavy 1ppp) Monstera Sansevieria Stromanthe Triostar Variegated Ginger Yucca Cane