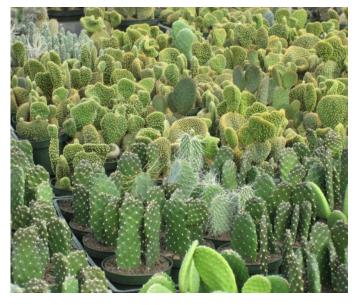

# Succulents & Cacti from **Florida Cactus**

#### Cacti to Get Your Hands On!

Florida Cactus has been growing the 'best of the best' in cacti and succulents for over 50 years. From colorful grafted cactus to succulent combinations, Florida Cactus offers a staple selection of favorites that pack and ship in a FedEx pallet box!

Assorted trays of succulents, optunia, gasteria, and more!

#### Order Details

Order by variety or let Florida Cactus fill your box with grower's choice!

Grower's choice assortment. Varieties may include Golden Barrel Cactus, Optunia, Echeveria, Gasteria, Haworthia, Grafted Color Top Cactus, Kalanchoe, and assortments of other cacti and succulents!