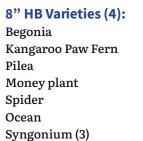

## Foliage Pallet Box Andersen Farms Example Pallet Box Pack

**6" Pack of 20** | Each Bin Includes 5 Varieties

8" Hanging Baskets Pack of 20 | Each Bin Includes 4 Varieties

**10" Pack of 20** | Each Bin Includes 4 Varieties

## Varieties May Include:

**6" Varieties (5):** Alocasia Calathea Cordyline Fern Lyrata Bambino Peperomia Sansevieria

10" Varieties (4): Croton

Lyrata Bush Mass Cane (heavy 1ppp) Monstera Sansevieria Stromanthe Triostar Variegated Ginger Yucca Cane