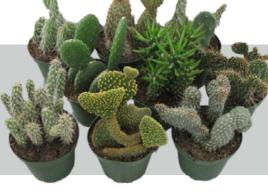

#### Cacti to Get Your Hands On!

Florida Cactus has been growing the 'best of the best' in cacti and succulents for over 50 years. From colorful grafted cactus to succulent combinations, Florida Cactus offers a staple selection of favorites that pack and ship in a FedEx pallet box!

#### Order Details

Order by variety or let Florida Cactus fill your box with grower's choice!

Grower's choice assortment. Varieties may include Golden Barrel Cactus, Optunia, Echeveria, Gasteria, Haworthia, Grafted Color Top Cactus, Kalanchoe, and assortments of other cacti and succulents!